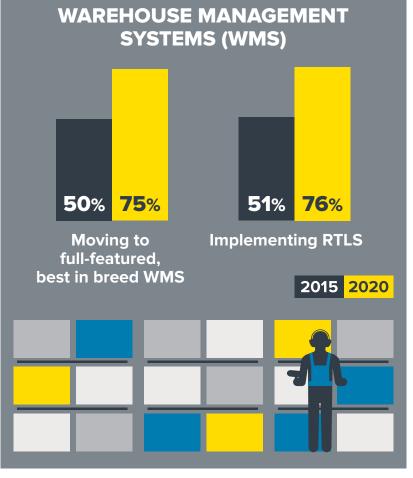

## **ENABLING THE SMART WAREHOUSE: WAREHOUSING 2020**

Zebra's 2015 Warehouse Vison Survey revealed transformational changes in North America for asset visibility, warehouse productivity and supply chain integration.





**WMS** accuracy











(real-time access to WMS)

## **TOP 5 TECHNOLOGY EXPANSION PLANS**

**48% 76%** 

Increasing number of warehouses and DCs

64% 60%

**Reducing number of** 

space expansions

2015 2020





**67**% **Barcode** scanning



66% **Tablet** computers



Big data/ analytics



Warehouse/truck loading automation



**KEY DRIVERS FOR CHANGE** 

36%

**Faster** 

delivery times

Lower

transportation

**Internet of** Things (IoT)



Call to action text here with URL