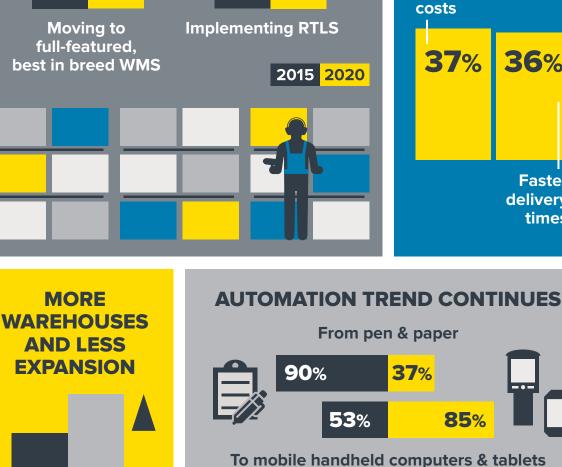

66% **Tablet** computers

Big data/ analytics

Warehouse/truck loading automation

**KEY DRIVERS FOR CHANGE** 

36%

**Faster** 

delivery times

Lower

transportation

**Internet of** Things (IoT)

Call to action text here with URL